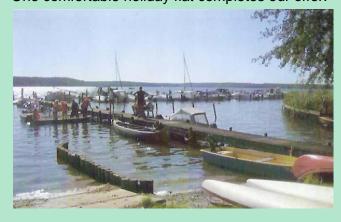

We have even more to offer...

At our jetty we provide berths for your sport boats as well as a spot for launching boats. The boats of our boat hire are a popular holiday attraction, including canoes, pedal boats, rowing boats or motor boats (to be steered with or without boat license).