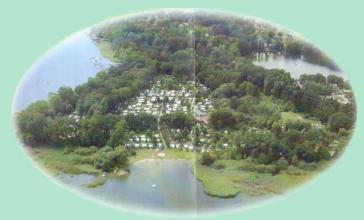

We would like to introduce you at our 4-star-rated Campingpark Zuruf on the Lake "Plauer See". The campingpark is situated directly in the picturesque area of the Mecklenburg Lake District in the North East of Germany.

150 pitches in varying sizes for tents, caravans and campers are at the disposal of our guests. You can take a swim from our own bathing beach or relax on the bathing platform in the lake. The water's edge is shallow and therefore also suitable for children to enjoy the water. In addition, there is a small nature-inspired playground, as well as a spot for fishing.