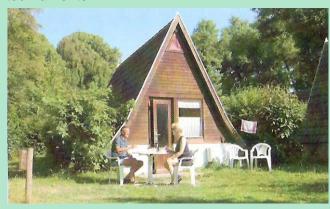

Otherwise you can opt for a cottage. The 16 so called "Finnhütten" offer space for 2-4 persons. They are cosily furnished and equipped with cooking facilities, fridge, crockery and tv. For the outdoor area there is garden furniture provided. One comfortable holiday flat completes our offer.