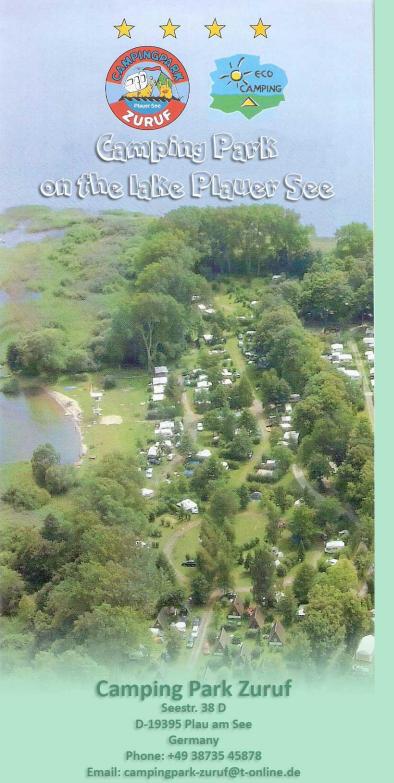

We would like to introduce you at our 4-star-rated Campingpark Zuruf on the Lake "Plauer See". The campingpark is situated directly in the picturesque area of the Mecklenburg Lake District in the North East of Germany.

150 pitches in varying sizes for tents, caravans and campers are at the disposal of our guests. You can take a swim from our own bathing beach or relax on the bathing platform in the lake. The water's edge is shallow and therefore also suitable for children to enjoy the water. In addition, there is a small nature-inspired playground, as well as a spot for fishing.