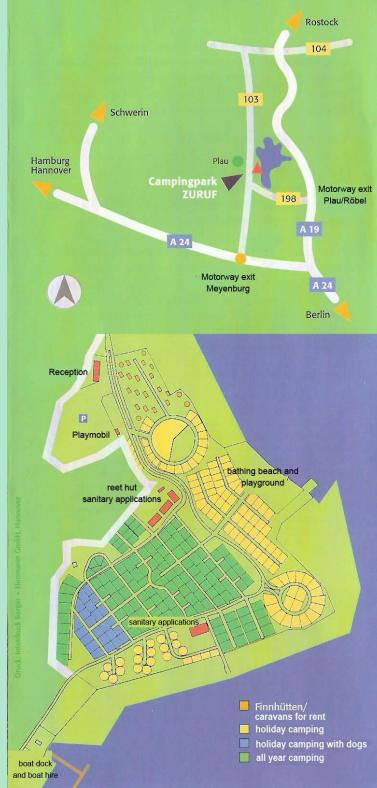

We would like to introduce you at our 4-star-rated Campingpark Zuruf on the Lake "Plauer See". The campingpark is situated directly in the picturesque area of the Mecklenburg Lake District in the North East of Germany.

150 pitches in varying sizes for tents, caravans and campers are at the disposal of our guests. You can take a swim from our own bathing beach or relax on the bathing platform in the lake. The water's edge is shallow and therefore also suitable for children to enjoy the water. In addition, there is a small nature-inspired playground, as well as a spot for fishing.

We have even more to offer...

At our jetty we provide berths for your sport boats as well as a spot for launching boats. The boats of our boat hire are a popular holiday attraction, including canoes, pedal boats, rowing boats or motor boats (to be steered with or without boat license).